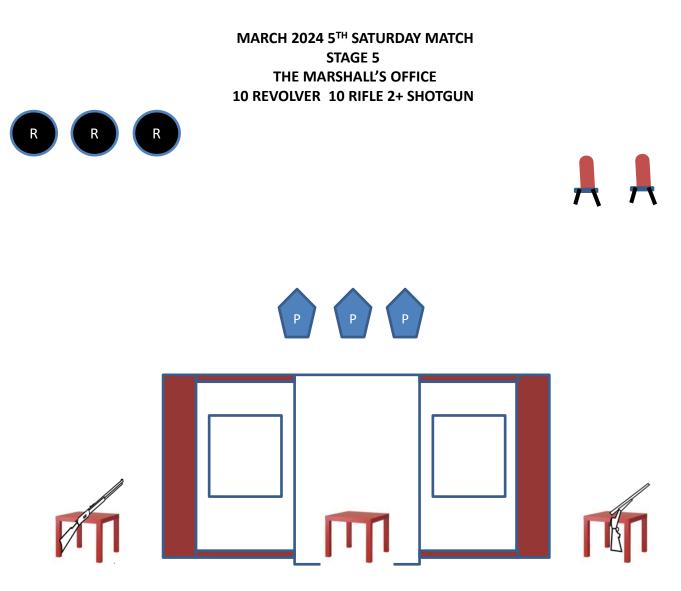

**<u>STAGING</u>**: Revolvers holstered. Rifle on left outside table. Shotgun open/empty staged anywhere safely.

**<u>START POS:</u>** Shooter starts with firearm of choice in hands.

**PROCEDURE:** ATB: from left outside table with Rifle engage "R" targets with a 1-2-1-2-1 Nevada sweep from either end. At doorway with revolvers engage "P" targets same as Rifle instructions. At right outside table engage 2 shotgun targets until down.