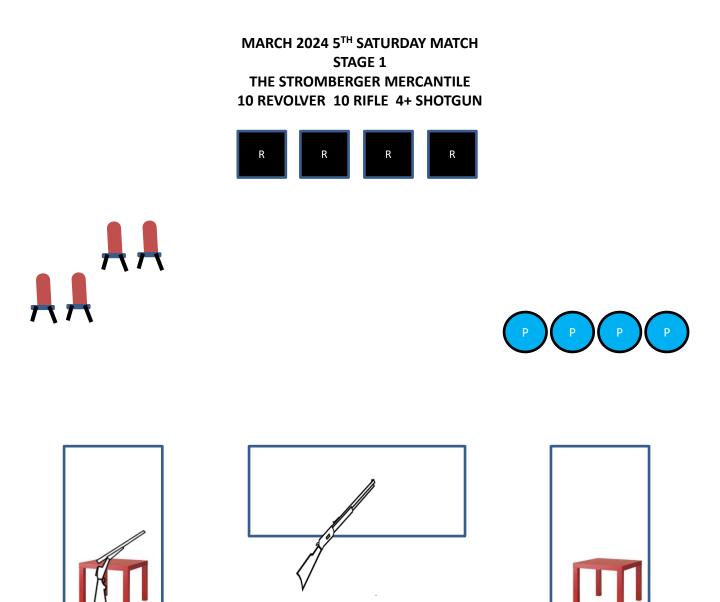

**<u>STAGING</u>**: Revolvers holstered. Rifle on left outside table. Shotgun open/empty staged anywhere safely.

**<u>START POS:</u>** Shooter starts with firearm of choice in hands.

**PROCEDURE:** ATB: from left outside table with Rifle engage "R" targets with a 1-2-1-2-1 Nevada sweep from either end. At doorway with revolvers engage "P" targets same as Rifle instructions. At right outside table engage 2 shotgun targets until down.

**<u>STAGING</u>**: Revolvers holstered. Rifle staged on left outside table. Shotgun staged open/empty anywhere safely.

**<u>START POS:</u>** Shooter starts with firearm of choice- in hands.

## PROCEDURE:

**Shotgun:** engage 2 shotgun targets from right outside table.

**Rifle:** engage "R" targets with one round on each outside target then 3 rounds on center target. Then repeat sequence for second 5 rounds.