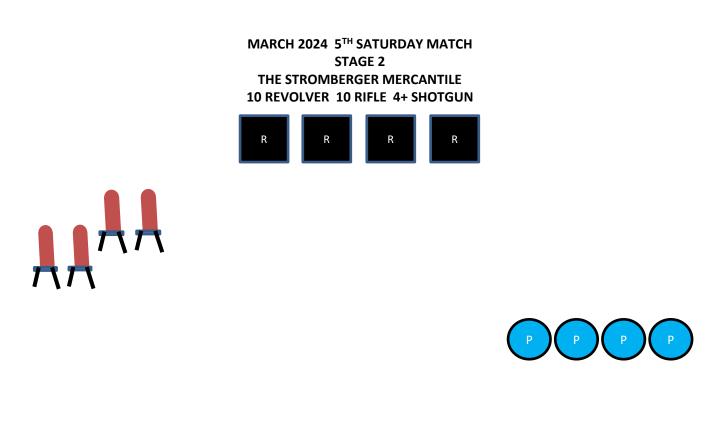

**<u>STAGING</u>**: Revolvers holstered. Rifle staged center window. Shotgun staged anywhere safely.

**START POS:** Shooter starts with firearm of choice in hands. When ready shooter says: "Let's bust em up!"

**PRODECURE:** ATB: with rifle from window, engage "R" targets with a 2-3-2-3 sweep starting from either end. With shotgun from left doorway engage 4 shotgun targets until down. At right doorway with revolvers engage "P" targets same as rifle instructions.