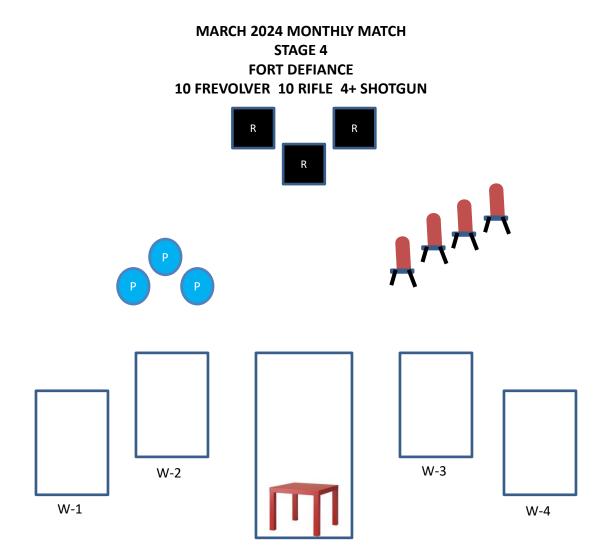

**STAGING:** Revolver's holstered Rifle at doorway crate. Shotgun open/empty anywhere safely.

**<u>START POS:</u>** Shooter starts with hands touching staged firearm of choice.

**PROCEDURE:** ATB: with revolver/s from W-2 engage "P" targets with 4 rounds on each outside target & 2 rounds on center target, any order. With rifle from doorway engage "R" targets same as revolver instructions. At W-3 with shotgun engage 4 shotgun targets until down.

**<u>STAGING</u>**: Revolvers holstered. Rifle on doorway crate. Shotgun open/empty anywhere safely.

**<u>START POS</u>**: Shooter starts with firearm of choice in hands.

**PROCEDURE:** ATB: with shotgun from W-3 engage 4 shotgun targets until down. At doorway with rifle engage "R" targets with a Fibonacci Sweep: 2-3-5 from either end. Repeat instructions with revolver from W-2 on "P" targets, 2-3-5 Fibonacci sweep.