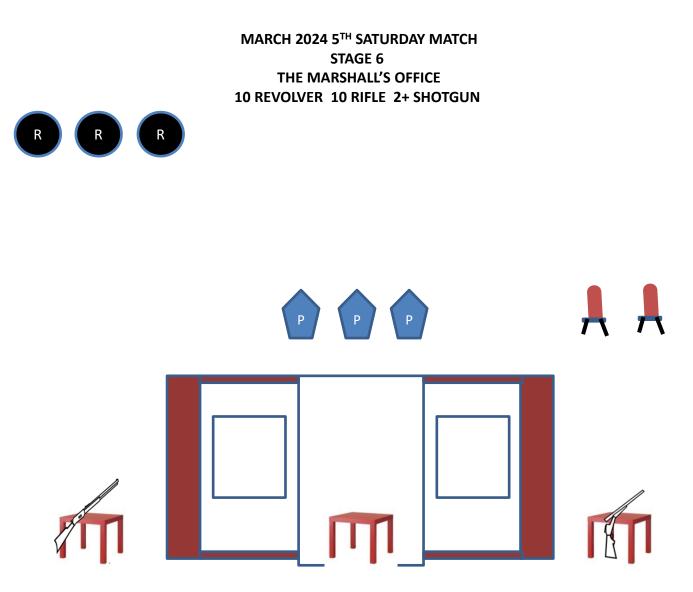

**<u>STAGING</u>**: Revolvers holstered. Rifle staged on left outside table. Shotgun staged open/empty anywhere safely.

**<u>START POS:</u>** Shooter starts with firearm of choice- in hands.

## PROCEDURE:

**Shotgun:** engage 2 shotgun targets from right outside table.

**Rifle:** engage "R" targets with one round on each outside target then 3 rounds on center target. Then repeat sequence for second 5 rounds.

**Revolvers:** at doorway repeat rifle instructions on "P" targets.