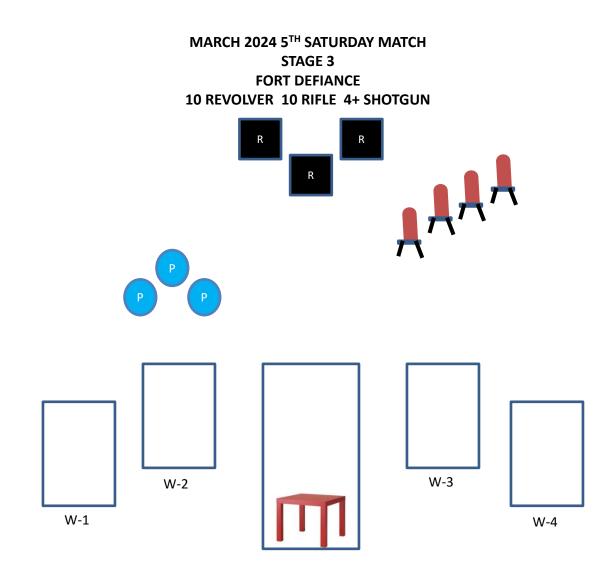

**STAGING:** Revolver's holstered Rifle at doorway crate. Shotgun open/empty anywhere safely.

**<u>START POS:</u>** Shooter starts with hands touching staged firearm of choice.

**PROCEDURE:** ATB: with revolver/s from W-2 engage "P" targets with 4 rounds on each outside target & 2 rounds on center target, any order. With rifle from doorway engage "R" targets same as revolver instructions. At W-3 with shotgun engage 4 shotgun targets until down.

**<u>STAGING</u>**: Revolvers holstered. Rifle on doorway crate. Shotgun open/empty anywhere safely.

**<u>START POS</u>**: Shooter starts with firearm of choice in hands.

**PROCEDURE:** ATB: with shotgun from W-3 engage 4 shotgun targets until down. At doorway with rifle engage "R" targets with a Fibonacci Sweep: 2-3-5 from either end. Repeat instructions with revolver from W-2 on "P" targets, 2-3-5 Fibonacci sweep.